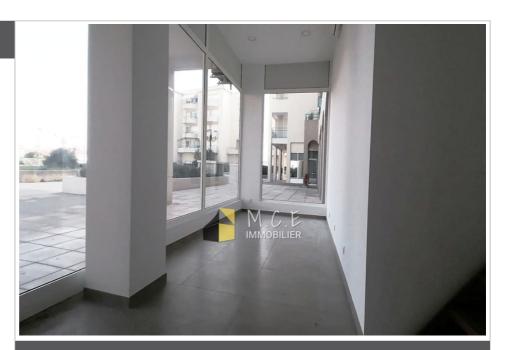

## Local commercial 515 Antibes

ANTIBES - COMMERCIAL PREMISES OF 38m² - ANDRÉ MALRAUX SHOPPING CENTER Come and discover this brand new 38m² commercial space with water point and WC, ideally located in the André Malraux shopping center in the heart of the Antibes les Pins district close to public transport (Antibes SNCF train station, bus station), schools and hotel residences, main roads and the Exflora Park. The shopping center already hosts dynamic businesses such as a Basic Fit gym, a Super U supermarket, a few restaurants, offices, services, the international Montessori school of Juan-les-Pins. An entrance fee will be requested for this room. This room is air-conditioned and fiber-optic and equipped. Possibility of a sign on the facade and on the totem at the entrance to the shopping centre. Delivery of goods possible thanks to HGV access by goods lift with direct access. The property complex has a public car park with 360 spaces in the basement, possibility of obtaining a commercial rate. Contact me for more information Yann BOULET (MCE Real Estate): 07.67.26.51.55 To visit without delay!!